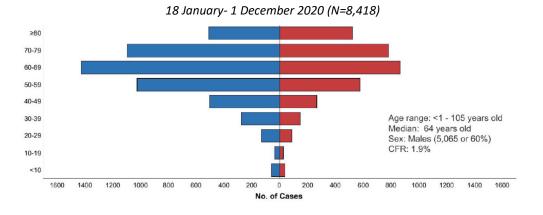

### **Situation Summary**

World Health Organization

Representative Office

for the Philippines

- Out of total 432,925 confirmed cases reported in the Philippines until today, 55% are male, with the most affected age group 20-29 years (26.4%) followed by 30-39 years (23.8%).
- 46% of cases reported from National Capital Region (NCR), followed by CALABARZON (18.5%), Central Visayas( 5.9%), and Central Luzon (6.4%). Largest increase in new cases from NCR.
- Out of 8,418 confirmed deaths, 60% are male, with the most affected age group aged over 70 (34.7%) followed by 60-69 years (27.3%)
- 43% of deaths reported from NCR, followed by Central Visayas (16%), CALABARZON (12%), and Western Visayas (6.3%). Largest increase in new deaths from NCR.
- Department of Health (DOH) and WHO emphasizing the need for compliance to, and proper implementation of, national guidelines at LGU level

Age distribution of confirmed COVID-19 cases in the Philippines in % 18 January - 1 December 2020 (N=423.925)

Age distribution of confirmed COVID-19 deaths in the Philippines in %