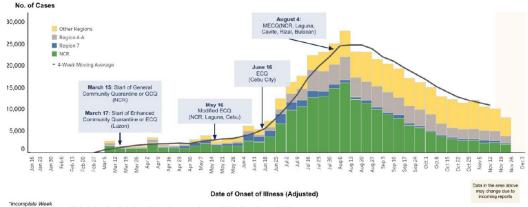

# Non-Pharmaceutical Interventions (NPI)

Figure: Timeline of NPIs with EPI curve combined with NPI implementation dates 16 January-1 December 2020

\*Incomplete Week Note: Date of specimen collection(minus 3) or date of report(minus 9) were used as proxy if date of onset is unavailable