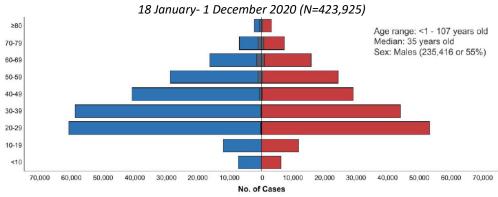

### **Situation Summary**

World Health Organization

Representative Office

for the Philippines

- Out of total 432,925 confirmed cases reported in the Philippines until today, 55% are male, with the most affected age group 20-29 years (26.4%) followed by 30-39 years (23.8%).
- 46% of cases reported from National Capital Region (NCR), followed by CALABARZON (18.5%), Central Visayas( 5.9%), and Central Luzon (6.4%). Largest increase in new cases from NCR.
- Out of 8,418 confirmed deaths, 60% are male, with the most affected age group aged over 70 (34.7%) followed by 60-69 years (27.3%)
- 43% of deaths reported from NCR, followed by Central Visayas (16%), CALABARZON (12%), and Western Visayas (6.3%). Largest increase in new deaths from NCR.
- Department of Health (DOH) and WHO emphasizing the need for compliance to, and proper implementation of, national guidelines at LGU level

Age distribution of confirmed COVID-19 cases in the Philippines in % 18 January - 1 December 2020 (N=423.925)

Age distribution of confirmed COVID-19 deaths in the Philippines in %