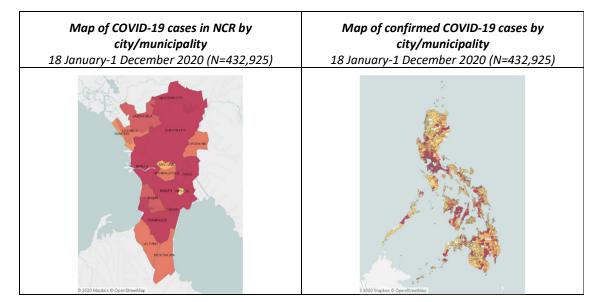

### **Situation Summary**

World Health Organization

Representative Office

for the Philippines

- Out of total 432,925 confirmed cases reported in the Philippines until today, 55% are male, with the most affected age group 20-29 years (26.4%) followed by 30-39 years (23.8%).
- 46% of cases reported from National Capital Region (NCR), followed by CALABARZON (18.5%), Central Visayas( 5.9%), and Central Luzon (6.4%). Largest increase in new cases from NCR.
- Out of 8,418 confirmed deaths, 60% are male, with the most affected age group aged over 70 (34.7%) followed by 60-69 years (27.3%)
- 43% of deaths reported from NCR, followed by Central Visayas (16%), CALABARZON (12%), and Western Visayas (6.3%). Largest increase in new deaths from NCR.
- Department of Health (DOH) and WHO emphasizing the need for compliance to, and proper implementation of, national guidelines at LGU level